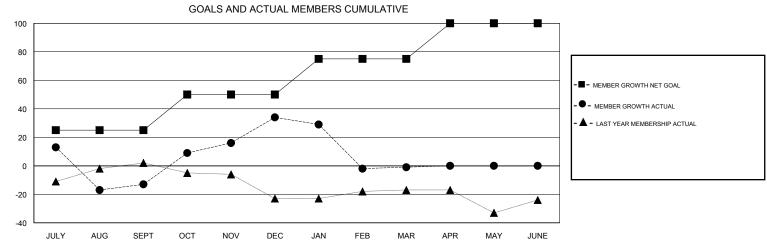

## LOCATION NEW YORK

GMT CA

| Clubs<br>RESULTS FOR 2018-2019 |   |   |   | Members<br>RESULTS FOR 2018-2019 |    |     |    |
|--------------------------------|---|---|---|----------------------------------|----|-----|----|
|                                |   |   |   |                                  |    |     |    |
| JULY/AUG/SEPT                  | 0 | 0 | 2 | JULY/AUG/SEPT                    | 25 | 100 | 94 |
| OCT/NOV/DEC                    | 0 | 0 | 0 | OCT/NOV/DEC                      | 25 | 68  | 21 |
| JAN/FEB/MAR                    | 0 | 0 | 0 | JAN/FEB/MAR                      | 25 | 35  | 66 |
| APR/MAY/JUNE                   | 0 | 0 | 0 | APR/MAY/JUNE                     | 25 | 0   | 0  |